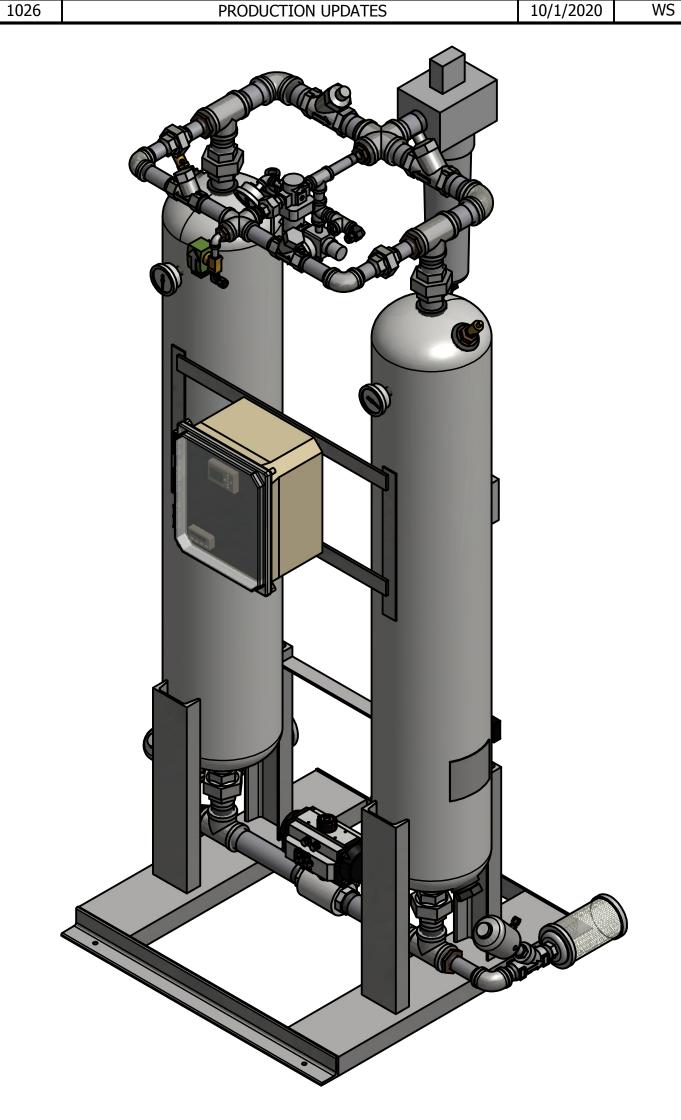

## HRL-0200-1 HEATLESS DESICCANT AIR DRYER GENERAL ARRANGEMENT

DRAWING NO. AT20-429

REV.

TOLERANCES UNLESS OTHERWISE SPECIFIED:

FRACTIONS =± 1/4 "

ANGLES =  $\pm$  3° INCHES =  $\pm$  1/2 "

FINISH = 250

REV.

THE SPECIFICATIONS AND DRAWINGS DISCLOSED HEREIN ARE THE SOLE PROPERTY OF ALTEC AIR, AND SHALL NOT BE COPIED OR USED AS THE BASIS FOR SALE OR MANUFACTURE WITHOUT EXPRESS WRITTEN PERMISSION.

|      | REVISION LOG        |           |          |
|------|---------------------|-----------|----------|
| ECO. | DESCRIPTION         | DATE      | APPROVED |
| 1026 | PRODUCTION LIPDATES | 10/1/2020 | WS       |