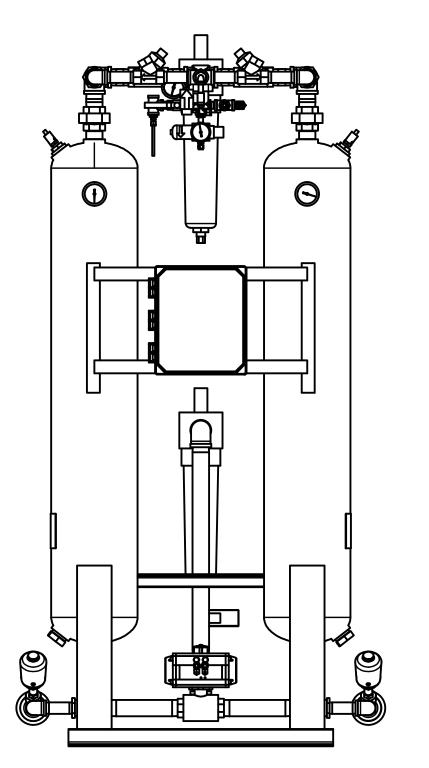

## HRL-0200-1 HEATLESS DESICCANT AIR DRYER **GENERAL ARRANGEMENT**

SHEET: 1 OF 2

AT20-429

REV.

**TOLERANCES UNLESS** 

OTHERWISE SPECIFIED:

FRACTIONS =± 1/4 "

ANGLES  $=\pm$  3° INCHES = $\pm$  1/2 "

| REVISION LOG |      |         |
|--------------|------|---------|
| DESCRIPTION  | DATE | APPROVE |
|              |      |         |

-15 3/8*-*-30 32 33 1/2 Ø3/8\_ TYP. -24 5/8--30 5/8 -42 5/8-

DRAWING NO.