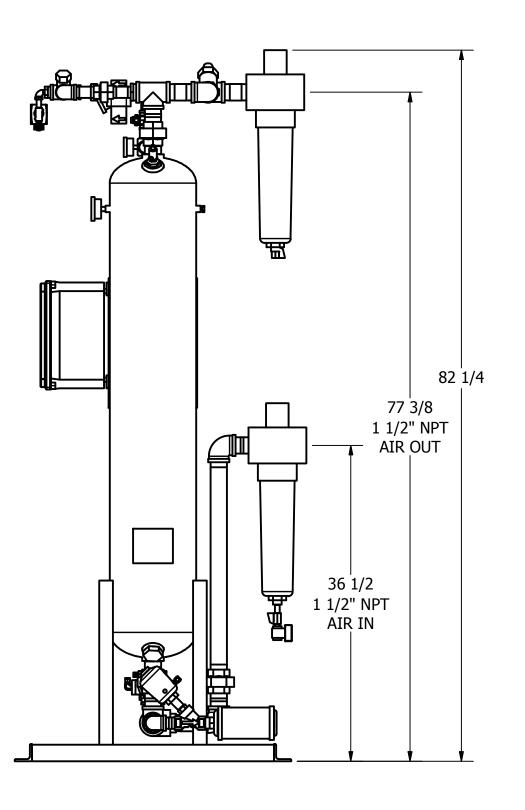

## HRL-0200-1 HEATLESS DESICCANT AIR DRYER **GENERAL ARRANGEMENT**

SHEET: 1 OF 2

AT20-429

REV.

**TOLERANCES UNLESS** 

OTHERWISE SPECIFIED:

FRACTIONS =± 1/4 "

ANGLES  $=\pm$  3° INCHES = $\pm$  1/2 "

| REVISION LOG |      |         |
|--------------|------|---------|
| DESCRIPTION  | DATE | APPROVE |
|              |      |         |

-15 3/8*-*-30 32 33 1/2 Ø3/8\_ TYP. -24 5/8--30 5/8 -42 5/8-

DRAWING NO.