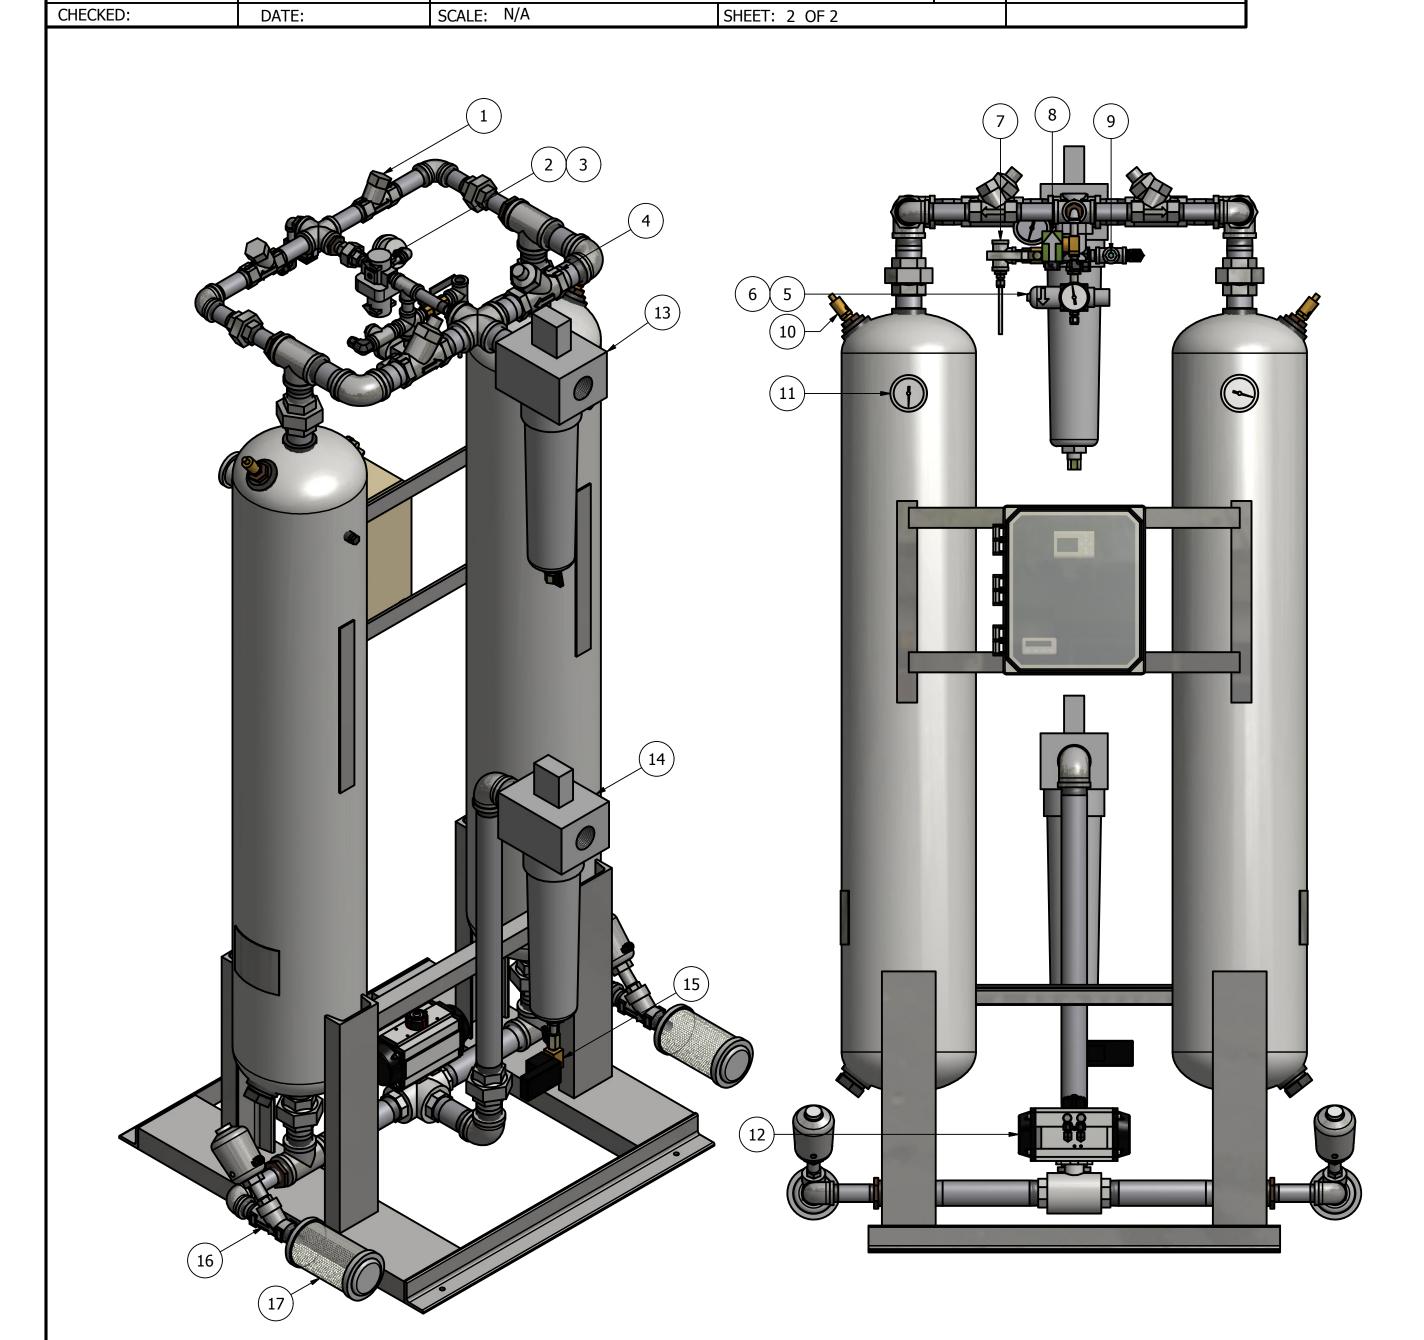

| PARTS LIST |         |                              |  |
|------------|---------|------------------------------|--|
| ITEM       | QTY     | DESCRIPTION                  |  |
| 1          | 2       | CHECK VALVE, PURGE           |  |
| 2          | 1       | PRESSURE REGULATOR, PURGE    |  |
| 3          | 1       | PRESSURE GAUGE, PURGE        |  |
| 4          | 2       | CHECK VALVE, OUTLET          |  |
| 5          | 1       | PRESSURE REGULATOR, CONTROL  |  |
| 6          | 1       | PRESSURE GAUGE, CONTROL      |  |
| 7          | 1       | DEW POINT MONITOR (OPTIONAL) |  |
| 8          | 1       | SOLENOID, REPRESS            |  |
| 9          | 1       | MOISTURE INDICATOR           |  |
| 10         | 2       | RELIEF VALVE, TANK           |  |
| 11         | 2       | PRESSURE GAUGE, TANK         |  |
| 12         | 1       | 3 WAY BALL VALVE, INLET      |  |
| 13         | 1       | PARTICULATE AFTER-FILTER     |  |
| 14         | 1       | COALESCER PRE-FILTER         |  |
| 15         | 1       | TIMED DRAIN                  |  |
| 16         | 2       | ANGLE BODY VALVE, EXHAUST    |  |
| 17         | 2       | MUFFLER, EXHAUST             |  |
| 18         | 220 LBS | DESICCANT                    |  |